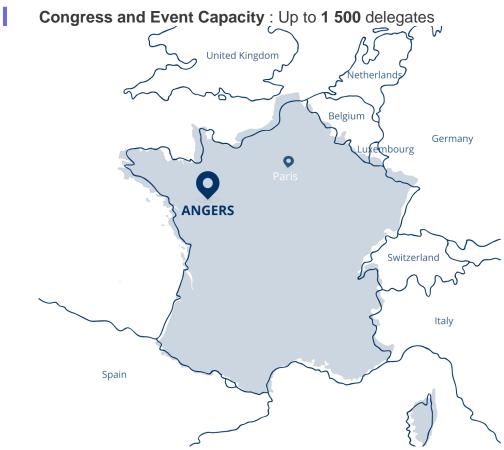

#### 3 minutes

Angersfound or type unknown

ANGERS is located South West of Paris. It is easy to get to by direct train:

- only 35 minutes from Nantes
- 90 minutes from Paris
- 2h20 from Roissy Charles de Gaulle airport
- 4h from Lyon & Lille

#### • 4h30 minutes from Strasbourg

The nearest airport is Nantes Atlantique (1 hour away from Angers by car). Around 100 destinations are served by regular and low cost airlines.

Easy road access (motorway A 11, A 85, A 83) and central location in Northwestern France